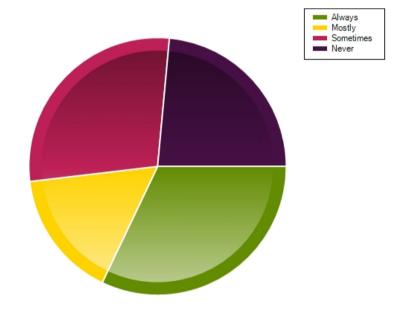

#### Question: I get chosen to represent my school

|                     | Always | Mostly | Sometimes | Never |
|---------------------|--------|--------|-----------|-------|
| No. Of Responses    | 60     | 30     | 53        | 44    |
| Response Percentage | 32.09  | 16.04  | 28.34     | 23.53 |

| Average Response      | 2.43   |  |
|-----------------------|--------|--|
| Most Popular Response | Always |  |