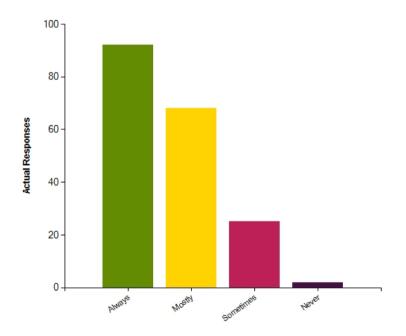

#### Question: Do you find out new things in lessons?

|                     | Always | Mostly | Sometimes | Never |
|---------------------|--------|--------|-----------|-------|
| No. Of Responses    | 92     | 68     | 25        | 2     |
| Response Percentage | 49.2   | 36.36  | 13.37     | 1.07  |