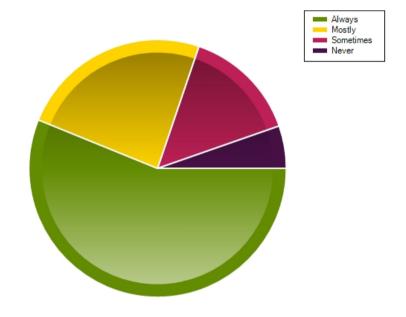

#### Question: I know how well I am doing at school

|                     | Always | Mostly | Sometimes | Never |
|---------------------|--------|--------|-----------|-------|
| No. Of Responses    | 105    | 45     | 27        | 10    |
| Response Percentage | 56.15  | 24.06  | 14.44     | 5.35  |

| Average Response      | 1.69   |
|-----------------------|--------|
| Most Popular Response | Always |