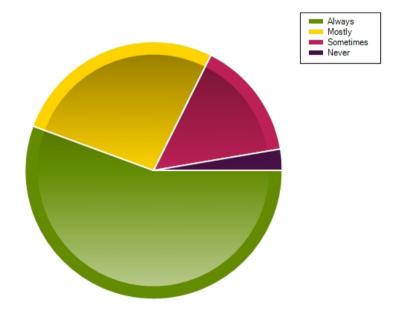

## Questions

Question: Do you enjoy being at this school?

|                     | Always | Mostly | Sometimes | Never |
|---------------------|--------|--------|-----------|-------|
| No. Of Responses    | 104    | 50     | 28        | 5     |
| Response Percentage | 55.61  | 26.74  | 14.97     | 2.67  |

| Average Response      | 1.65   |
|-----------------------|--------|
| Most Popular Response | Always |