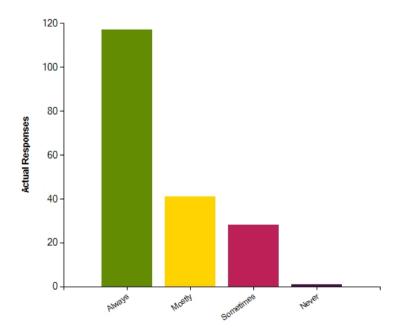

#### Question: Do you have to work hard?

|                     | Always | Mostly | Sometimes | Never |
|---------------------|--------|--------|-----------|-------|
| No. Of Responses    | 117    | 41     | 28        | 1     |
| Response Percentage | 62.57  | 21.93  | 14.97     | 0.53  |

| Average Response      | 1.53   |  |
|-----------------------|--------|--|
| Most Popular Response | Always |  |