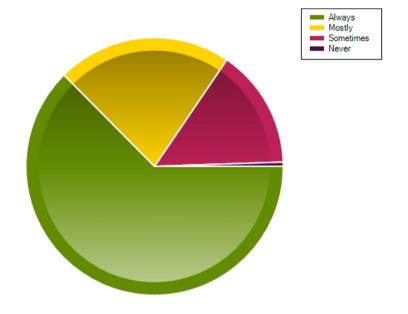

#### Question: Do you have to work hard?

|                     | Always | Mostly | Sometimes | Never |
|---------------------|--------|--------|-----------|-------|
| No. Of Responses    | 117    | 41     | 28        | 1     |
| Response Percentage | 62.57  | 21.93  | 14.97     | 0.53  |

| Average Response      | 1.53   |  |
|-----------------------|--------|--|
| Most Popular Response | Always |  |