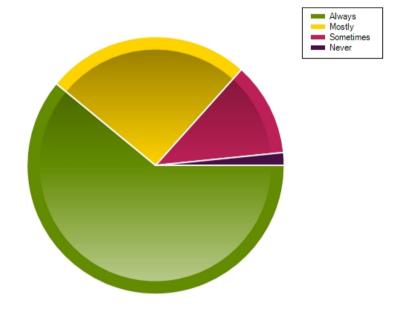

#### Question: I learn a lot in lessons

|                     | Always | Mostly | Sometimes | Never |
|---------------------|--------|--------|-----------|-------|
| No. Of Responses    | 114    | 48     | 22        | 3     |
| Response Percentage | 60.96  | 25.67  | 11.76     | 1.6   |

| Average Response      | 1.54   |  |
|-----------------------|--------|--|
| Most Popular Response | Always |  |