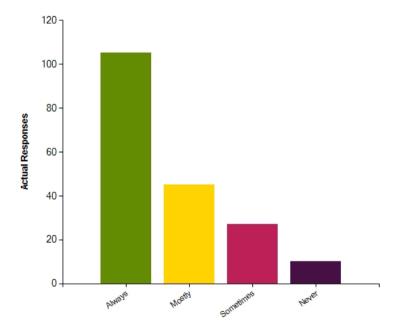

#### Question: I know how well I am doing at school

|                     | Always | Mostly | Sometimes | Never |
|---------------------|--------|--------|-----------|-------|
| No. Of Responses    | 105    | 45     | 27        | 10    |
| Response Percentage | 56.15  | 24.06  | 14.44     | 5.35  |

| Average Response      | 1.69   |
|-----------------------|--------|
| Most Popular Response | Always |