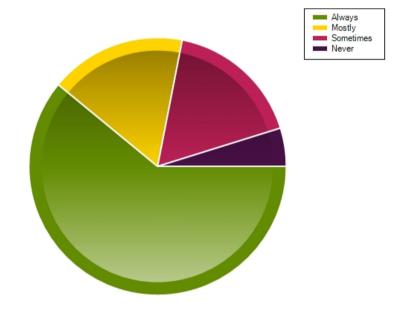

#### Question: I feel safe when I am at school

|                     | Always | Mostly | Sometimes | Never |
|---------------------|--------|--------|-----------|-------|
| No. Of Responses    | 114    | 32     | 32        | 9     |
| Response Percentage | 60.96  | 17.11  | 17.11     | 4.81  |

| Average Response      | 1.66   |
|-----------------------|--------|
| Most Popular Response | Always |