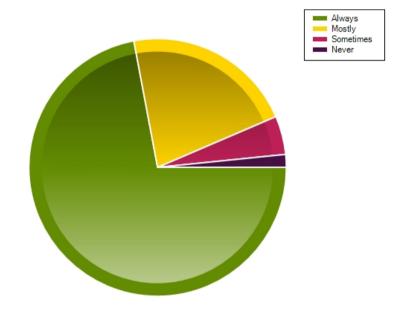

#### Question: The head teacher and senior staff in my school do a good job

|                     | Always | Mostly | Sometimes | Never |
|---------------------|--------|--------|-----------|-------|
| No. Of Responses    | 134    | 40     | 9         | 3     |
| Response Percentage | 72.04  | 21.51  | 4.84      | 1.61  |

| Average Response      | 1.36   |  |
|-----------------------|--------|--|
| Most Popular Response | Always |  |