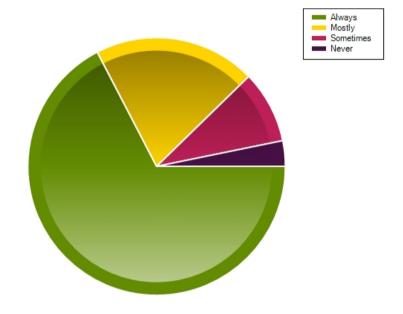

#### Question: Adults explain to me how to improve my work

|                     | Always | Mostly | Sometimes | Never |
|---------------------|--------|--------|-----------|-------|
| No. Of Responses    | 126    | 38     | 17        | 6     |
| Response Percentage | 67.38  | 20.32  | 9.09      | 3.21  |

| Average Response      | 1.48   |  |
|-----------------------|--------|--|
| Most Popular Response | Always |  |