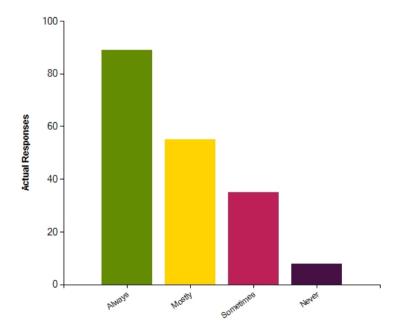

#### Question: Adults at school are interested in my views

|                     | Always | Mostly | Sometimes | Never |
|---------------------|--------|--------|-----------|-------|
| No. Of Responses    | 89     | 55     | 35        | 8     |
| Response Percentage | 47.59  | 29.41  | 18.72     | 4.28  |

| Average Response      | 1.8    |
|-----------------------|--------|
| Most Popular Response | Always |