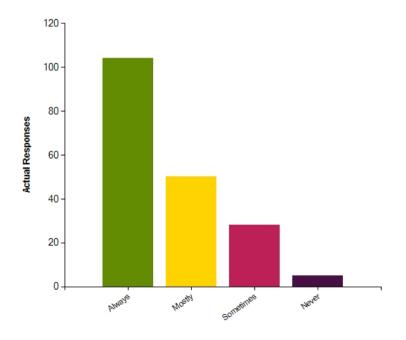

## Questions

Question: Do you enjoy being at this school?

|                     | Always | Mostly | Sometimes | Never |
|---------------------|--------|--------|-----------|-------|
| No. Of Responses    | 104    | 50     | 28        | 5     |
| Response Percentage | 55.61  | 26.74  | 14.97     | 2.67  |

| Average Response      | 1.65   |
|-----------------------|--------|
| Most Popular Response | Always |