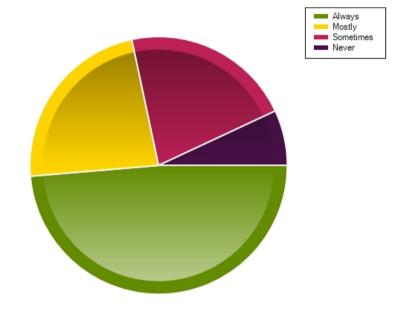

#### Question: My school helps me to be healthy

|                     | Always | Mostly | Sometimes | Never |
|---------------------|--------|--------|-----------|-------|
| No. Of Responses    | 91     | 43     | 40        | 13    |
| Response Percentage | 48.66  | 22.99  | 21.39     | 6.95  |