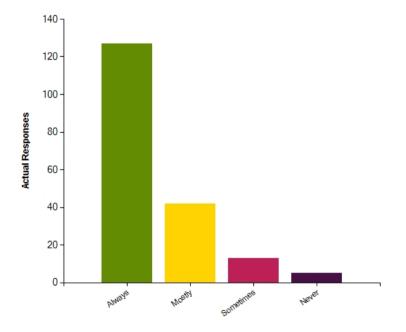

#### Question: Adults in my school care about me

|                     | Always | Mostly | Sometimes | Never |
|---------------------|--------|--------|-----------|-------|
| No. Of Responses    | 127    | 42     | 13        | 5     |
| Response Percentage | 67.91  | 22.46  | 6.95      | 2.67  |

| Average Response      | 1.44   |
|-----------------------|--------|
| Most Popular Response | Always |