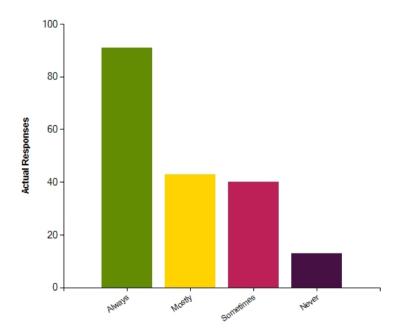

#### Question: My school helps me to be healthy

|                     | Always | Mostly | Sometimes | Never |
|---------------------|--------|--------|-----------|-------|
| No. Of Responses    | 91     | 43     | 40        | 13    |
| Response Percentage | 48.66  | 22.99  | 21.39     | 6.95  |