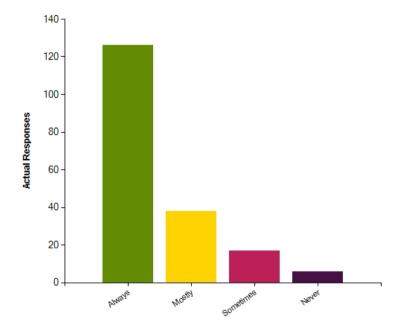

#### Question: Adults explain to me how to improve my work

|                     | Always | Mostly | Sometimes | Never |
|---------------------|--------|--------|-----------|-------|
| No. Of Responses    | 126    | 38     | 17        | 6     |
| Response Percentage | 67.38  | 20.32  | 9.09      | 3.21  |

| Average Response      | 1.48   |  |
|-----------------------|--------|--|
| Most Popular Response | Always |  |