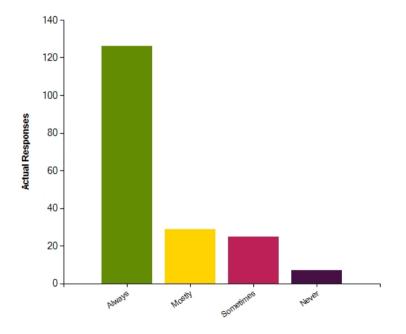

#### Question: Adults explain to me how to improve my work

|                     | Always | Mostly | Sometimes | Never |
|---------------------|--------|--------|-----------|-------|
| No. Of Responses    | 126    | 38     | 17        | 6     |
| Response Percentage | 67.38  | 20.32  | 9.09      | 3.21  |

| Average Response      | 1.48   |  |
|-----------------------|--------|--|
| Most Popular Response | Always |  |