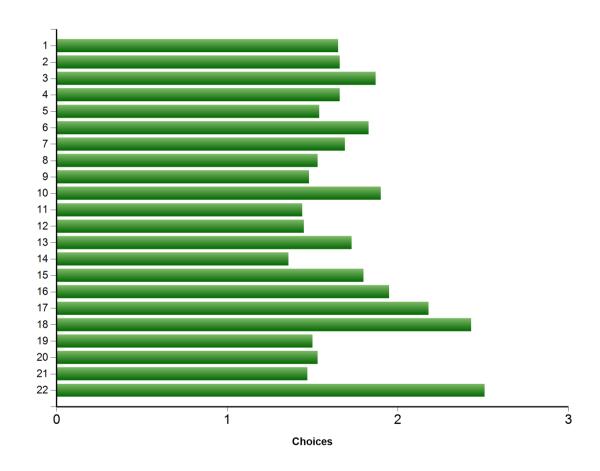

## Feedback Summary

Here is a graph representing the average user response for each question

| Question | Response |    |    |    | Average |
|----------|----------|----|----|----|---------|
|          | 1        | 2  | 3  | 4  |         |
| 1        | 104      | 50 | 28 | 5  | 1.65    |
| 2        | 92       | 68 | 25 | 2  | 1.66    |
| 3        | 91       | 43 | 40 | 13 | 1.87    |
| 4        | 114      | 32 | 32 | 9  | 1.66    |
| 5        | 114      | 48 | 22 | 3  | 1.54    |
| 6        | 81       | 59 | 44 | 3  | 1.83    |
| 7        | 105      | 45 | 27 | 10 | 1.69    |
| 8        | 117      | 41 | 28 | 1  | 1.53    |
| 9        | 126      | 38 | 17 | 6  | 1.48    |
| 10       | 74       | 64 | 43 | 6  | 1.9     |
| 11       | 127      | 42 | 13 | 5  | 1.44    |
| 12       | 130      | 35 | 17 | 5  | 1.45    |
| 13       | 100      | 45 | 34 | 8  | 1.73    |
| 14       | 134      | 40 | 9  | 3  | 1.36    |
| 15       | 89       | 55 | 35 | 8  | 1.8     |
| 16       | 76       | 55 | 45 | 11 | 1.95    |
| 17       | 85       | 26 | 32 | 43 | 2.18    |
| 18       | 60       | 30 | 53 | 44 | 2.43    |
| 19       | 122      | 41 | 15 | 7  | 1.5     |

18/04/2017

Survey: Pupil Voice Questionnaire

St Giles Church of England Primary School

18/04/2017

| 20 | 126 | 29 | 25 | 7  | 1.53 |
|----|-----|----|----|----|------|
| 21 | 130 | 34 | 16 | 7  | 1.47 |
| 22 | 64  | 22 | 42 | 59 | 2.51 |