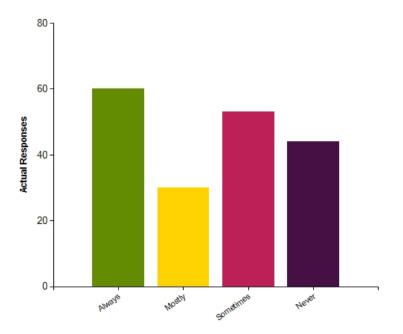

#### Question: I get chosen to represent my school

|                     | Always | Mostly | Sometimes | Never |
|---------------------|--------|--------|-----------|-------|
| No. Of Responses    | 60     | 30     | 53        | 44    |
| Response Percentage | 32.09  | 16.04  | 28.34     | 23.53 |

| Average Response      | 2.43   |  |
|-----------------------|--------|--|
| Most Popular Response | Always |  |