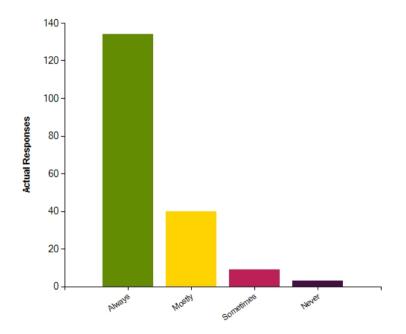

#### Question: The head teacher and senior staff in my school do a good job

|                     | Always | Mostly | Sometimes | Never |
|---------------------|--------|--------|-----------|-------|
| No. Of Responses    | 134    | 40     | 9         | 3     |
| Response Percentage | 72.04  | 21.51  | 4.84      | 1.61  |

| Average Response      | 1.36   |  |
|-----------------------|--------|--|
| Most Popular Response | Always |  |