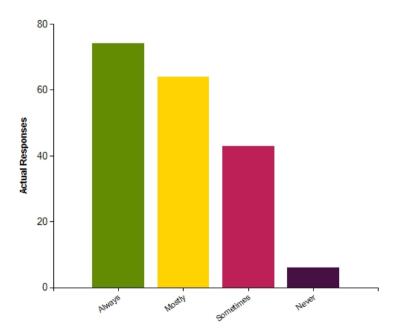

#### Question: Behaviour is good at my school

|                     | Always | Mostly | Sometimes | Never |
|---------------------|--------|--------|-----------|-------|
| No. Of Responses    | 74     | 64     | 43        | 6     |
| Response Percentage | 39.57  | 34.22  | 22.99     | 3.21  |

| Average Response      | 1.9    |  |
|-----------------------|--------|--|
| Most Popular Response | Always |  |