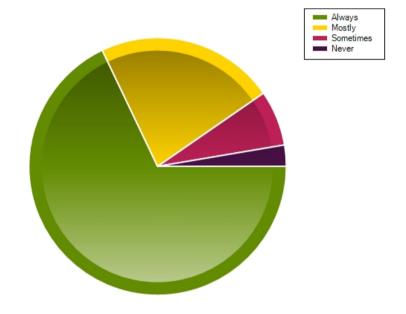

#### Question: Adults in my school care about me

|                     | Always | Mostly | Sometimes | Never |
|---------------------|--------|--------|-----------|-------|
| No. Of Responses    | 127    | 42     | 13        | 5     |
| Response Percentage | 67.91  | 22.46  | 6.95      | 2.67  |

| Average Response      | 1.44   |
|-----------------------|--------|
| Most Popular Response | Always |