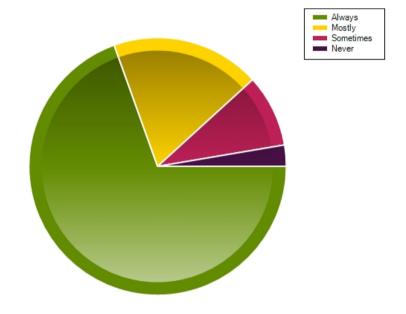

#### Question: My school helps me to get ready to move into my next class

|                     | Always | Mostly | Sometimes | Never |
|---------------------|--------|--------|-----------|-------|
| No. Of Responses    | 130    | 35     | 17        | 5     |
| Response Percentage | 69.52  | 18.72  | 9.09      | 2.67  |

| Average Response      | 1.45   |
|-----------------------|--------|
| Most Popular Response | Always |