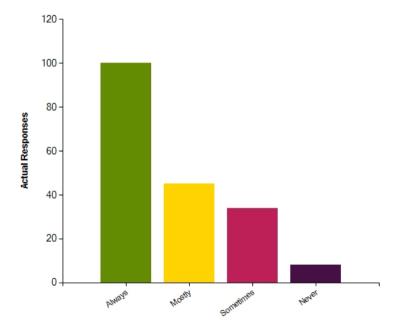

#### Question: Would you speak to an adult if you were worried at school?

|                     | Always | Mostly | Sometimes | Never |
|---------------------|--------|--------|-----------|-------|
| No. Of Responses    | 100    | 45     | 34        | 8     |
| Response Percentage | 53.48  | 24.06  | 18.18     | 4.28  |

| Average Response      | 1.73   |
|-----------------------|--------|
| Most Popular Response | Always |