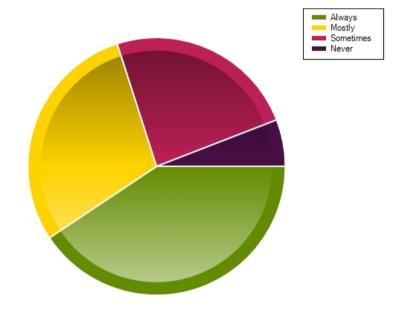

## Questions

Question: Do you enjoy being at this school?

|                     | Always | Mostly | Sometimes | Never |
|---------------------|--------|--------|-----------|-------|
| No. Of Responses    | 104    | 50     | 28        | 5     |
| Response Percentage | 55.61  | 26.74  | 14.97     | 2.67  |

| Average Response      | 1.65   |
|-----------------------|--------|
| Most Popular Response | Always |