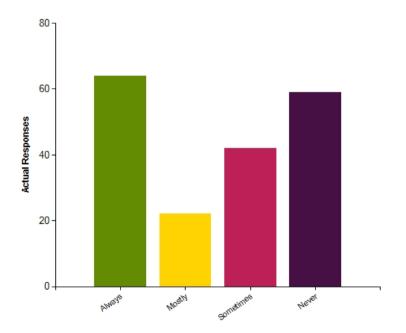

#### Question: Do staff teach you about racism?

|                     | Always | Mostly | Sometimes | Never |
|---------------------|--------|--------|-----------|-------|
| No. Of Responses    | 64     | 22     | 42        | 59    |
| Response Percentage | 34.22  | 11.76  | 22.46     | 31.55 |

| Average Response      | 2.51   |  |
|-----------------------|--------|--|
| Most Popular Response | Always |  |

18/04/2017