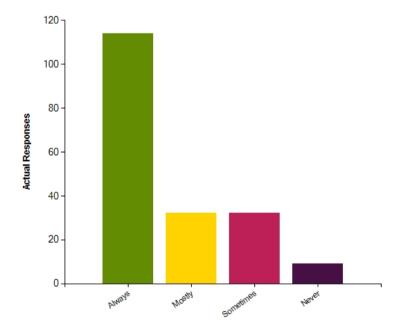

#### Question: I feel safe when I am at school

|                     | Always | Mostly | Sometimes | Never |
|---------------------|--------|--------|-----------|-------|
| No. Of Responses    | 114    | 32     | 32        | 9     |
| Response Percentage | 60.96  | 17.11  | 17.11     | 4.81  |

| Average Response      | 1.66   |
|-----------------------|--------|
| Most Popular Response | Always |