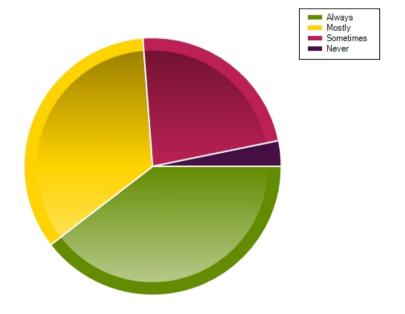

#### Question: Behaviour is good at my school

|                     | Always | Mostly | Sometimes | Never |
|---------------------|--------|--------|-----------|-------|
| No. Of Responses    | 74     | 64     | 43        | 6     |
| Response Percentage | 39.57  | 34.22  | 22.99     | 3.21  |

| Average Response      | 1.9    |  |
|-----------------------|--------|--|
| Most Popular Response | Always |  |