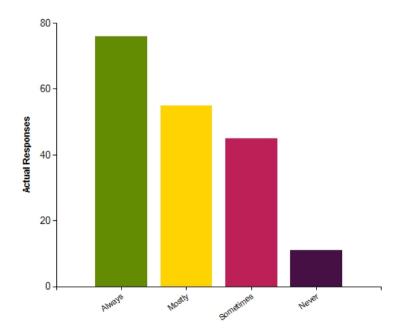

## Questions

Question: Do you enjoy being at this school?

|                     | Always | Mostly | Sometimes | Never |
|---------------------|--------|--------|-----------|-------|
| No. Of Responses    | 104    | 50     | 28        | 5     |
| Response Percentage | 55.61  | 26.74  | 14.97     | 2.67  |

| Average Response      | 1.65   |
|-----------------------|--------|
| Most Popular Response | Always |