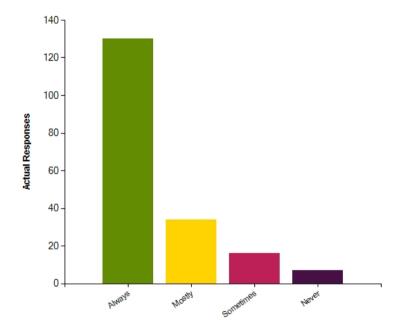

### Question: The school is a good place for girls

|                     | Always | Mostly | Sometimes | Never |
|---------------------|--------|--------|-----------|-------|
| No. Of Responses    | 130    | 34     | 16        | 7     |
| Response Percentage | 69.52  | 18.18  | 8.56      | 3.74  |

| Average Response      | 1.47   |  |
|-----------------------|--------|--|
| Most Popular Response | Always |  |