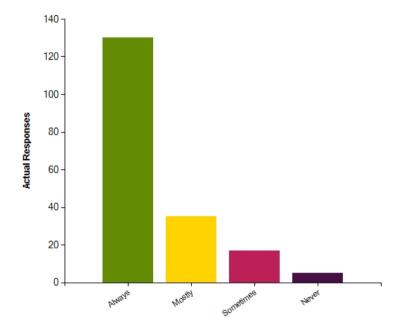

#### Question: My school helps me to get ready to move into my next class

|                     | Always | Mostly | Sometimes | Never |
|---------------------|--------|--------|-----------|-------|
| No. Of Responses    | 130    | 35     | 17        | 5     |
| Response Percentage | 69.52  | 18.72  | 9.09      | 2.67  |

| Average Response      | 1.45   |
|-----------------------|--------|
| Most Popular Response | Always |