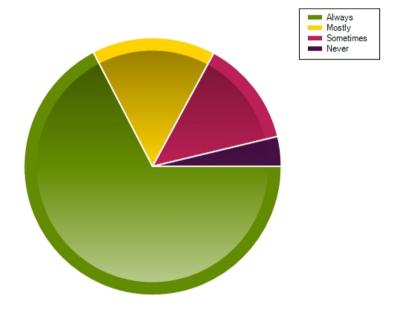

#### Question: My school helps me to get ready to move into my next class

|                     | Always | Mostly | Sometimes | Never |
|---------------------|--------|--------|-----------|-------|
| No. Of Responses    | 130    | 35     | 17        | 5     |
| Response Percentage | 69.52  | 18.72  | 9.09      | 2.67  |

| Average Response      | 1.45   |
|-----------------------|--------|
| Most Popular Response | Always |