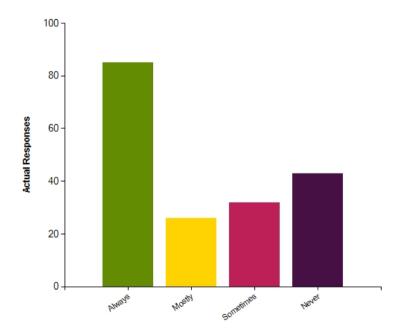

#### Question: Do staff teach you about racism?

|                     | Always | Mostly | Sometimes | Never |
|---------------------|--------|--------|-----------|-------|
| No. Of Responses    | 64     | 22     | 42        | 59    |
| Response Percentage | 34.22  | 11.76  | 22.46     | 31.55 |

| Average Response      | 2.51   |  |
|-----------------------|--------|--|
| Most Popular Response | Always |  |

18/04/2017