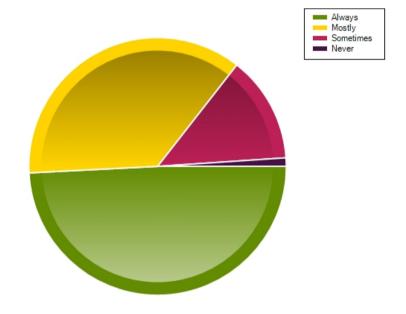

#### Question: Do you find out new things in lessons?

|                     | Always | Mostly | Sometimes | Never |
|---------------------|--------|--------|-----------|-------|
| No. Of Responses    | 92     | 68     | 25        | 2     |
| Response Percentage | 49.2   | 36.36  | 13.37     | 1.07  |