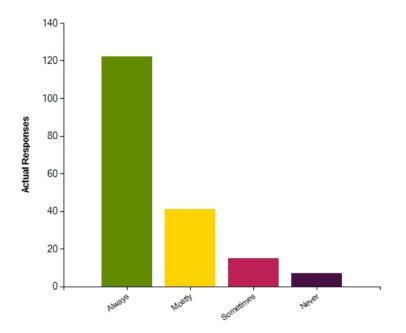

#### Question: My parents think this school is good

|                     | Always | Mostly | Sometimes | Never |
|---------------------|--------|--------|-----------|-------|
| No. Of Responses    | 122    | 41     | 15        | 7     |
| Response Percentage | 65.95  | 22.16  | 8.11      | 3.78  |

| Average Response      | 1.5    |  |
|-----------------------|--------|--|
| Most Popular Response | Always |  |