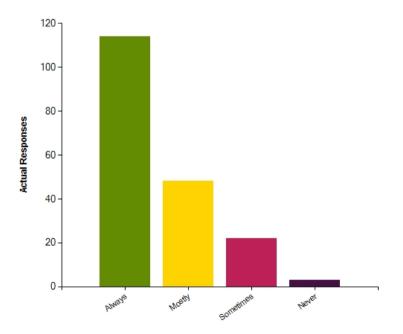

#### Question: I learn a lot in lessons

|                     | Always | Mostly | Sometimes | Never |
|---------------------|--------|--------|-----------|-------|
| No. Of Responses    | 114    | 48     | 22        | 3     |
| Response Percentage | 60.96  | 25.67  | 11.76     | 1.6   |

| Average Response      | 1.54   |  |
|-----------------------|--------|--|
| Most Popular Response | Always |  |