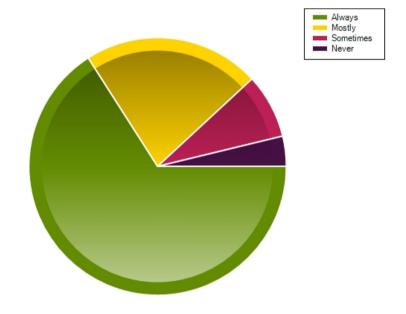

#### Question: My parents think this school is good

|                     | Always | Mostly | Sometimes | Never |
|---------------------|--------|--------|-----------|-------|
| No. Of Responses    | 122    | 41     | 15        | 7     |
| Response Percentage | 65.95  | 22.16  | 8.11      | 3.78  |

| Average Response      | 1.5    |  |
|-----------------------|--------|--|
| Most Popular Response | Always |  |