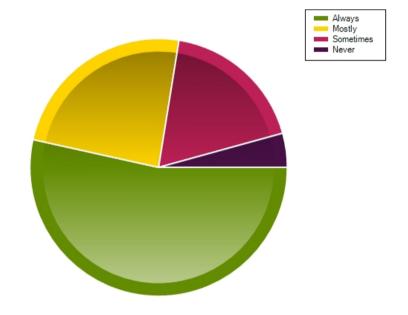

#### Question: Would you speak to an adult if you were worried at school?

|                     | Always | Mostly | Sometimes | Never |
|---------------------|--------|--------|-----------|-------|
| No. Of Responses    | 100    | 45     | 34        | 8     |
| Response Percentage | 53.48  | 24.06  | 18.18     | 4.28  |

| Average Response      | 1.73   |
|-----------------------|--------|
| Most Popular Response | Always |