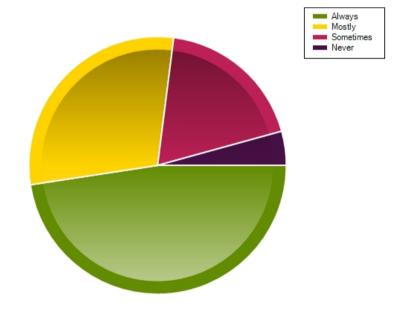

#### Question: Adults at school are interested in my views

|                     | Always | Mostly | Sometimes | Never |
|---------------------|--------|--------|-----------|-------|
| No. Of Responses    | 89     | 55     | 35        | 8     |
| Response Percentage | 47.59  | 29.41  | 18.72     | 4.28  |

| Average Response      | 1.8    |
|-----------------------|--------|
| Most Popular Response | Always |