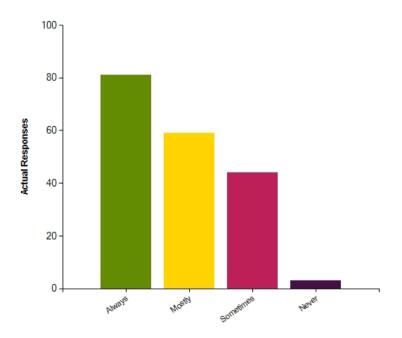

#### Question: Are your lessons interesting and fun?

|                     | Always | Mostly | Sometimes | Never |
|---------------------|--------|--------|-----------|-------|
| No. Of Responses    | 81     | 59     | 44        | 3     |
| Response Percentage | 43.32  | 31.55  | 23.53     | 1.6   |

| Average Response      | 1.83   |  |
|-----------------------|--------|--|
| Most Popular Response | Always |  |