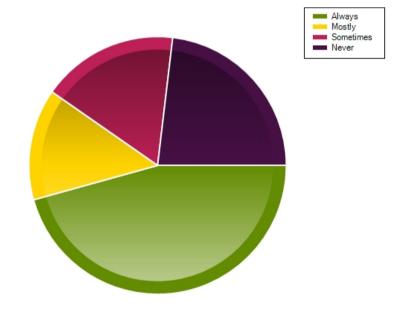

#### Question: Do staff teach you about racism?

|                     | Always | Mostly | Sometimes | Never |
|---------------------|--------|--------|-----------|-------|
| No. Of Responses    | 64     | 22     | 42        | 59    |
| Response Percentage | 34.22  | 11.76  | 22.46     | 31.55 |

| Average Response      | 2.51   |  |
|-----------------------|--------|--|
| Most Popular Response | Always |  |

18/04/2017