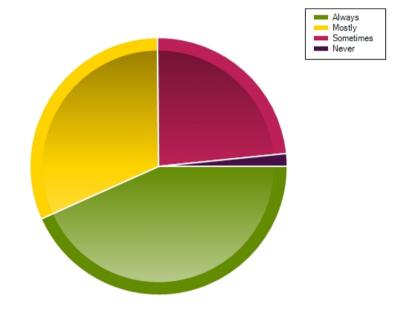

#### Question: Are your lessons interesting and fun?

|                     | Always | Mostly | Sometimes | Never |
|---------------------|--------|--------|-----------|-------|
| No. Of Responses    | 81     | 59     | 44        | 3     |
| Response Percentage | 43.32  | 31.55  | 23.53     | 1.6   |

| Average Response      | 1.83   |  |
|-----------------------|--------|--|
| Most Popular Response | Always |  |